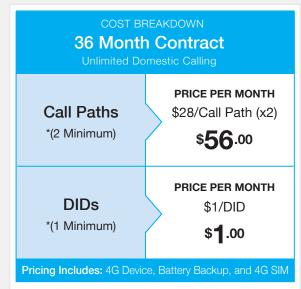

### **Pricing Details**

**Eg.** For 3 Call Paths and 6 DIDs, the cost would be \$28/Call Path x 3 + 6 x \$1/DID= \$90.00/mo This will allow three simultaneous calls at any given time.