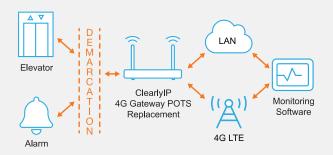

Cut costs and elevate your communications with this streamlined turn-key appliance. ClearlyIP's Failover Gateway is designed to connect your analog devices to the modern cloud, allowing seamless survivability during local Internet outages so your business can keep handling calls with bundled multi-carrier 4G wireless. Preserve the functionality of vital alarm systems, building access controls, and other devices while enjoying peace of mind with an intelligent, hassle-free solution that saves you money.

Whenever there's an Internet disruption, even during power outages, the gateway's innovative design allows a built-in 4G multi-carrier wireless link to take over until your primary connection is restored. This is essential for ensuring 911 call completion.

### Supported Applications

- Security Alarm Panels
- » Fire Alarm Panels
- >> Flevator Phones
- » Building Entry Phones
- >> Public safety phones
- Essential phone lines