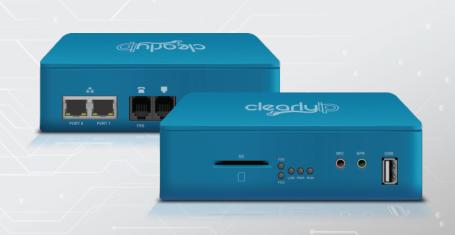

# ClearlyIP PBX Appliance 715

The PBX 715 appliance is a small yet powerful appliance purposely built for real time communication systems. The PBX 715 appliance has been tested for 40 extensions and 10 concurrent calls.

The PBX 715 also has 1 FXO port and 1 FXS port, allowing you to connect your legacy analog devices.

#### www.clearlyip.com/ip-phones/

ClearlyIP suites of IP phones can connect with your PBX 715 appliance to give you a single hardware vendor solution for your phones and PBX appliances.

CIP270

- Ideal for Small to Medium Businesses
- No moving fans
- 32 GB SSD
- 2 GB Memory
- Quad Core Atom
- x2 10/100 Network Ports
- HDMI Port
- x1 FXO Port
- x1 FXS Port
- Dimensions: 5.25" x 5.25" x 1.75"
- 2 Year Warranty Included
- Custom Branding Options Available